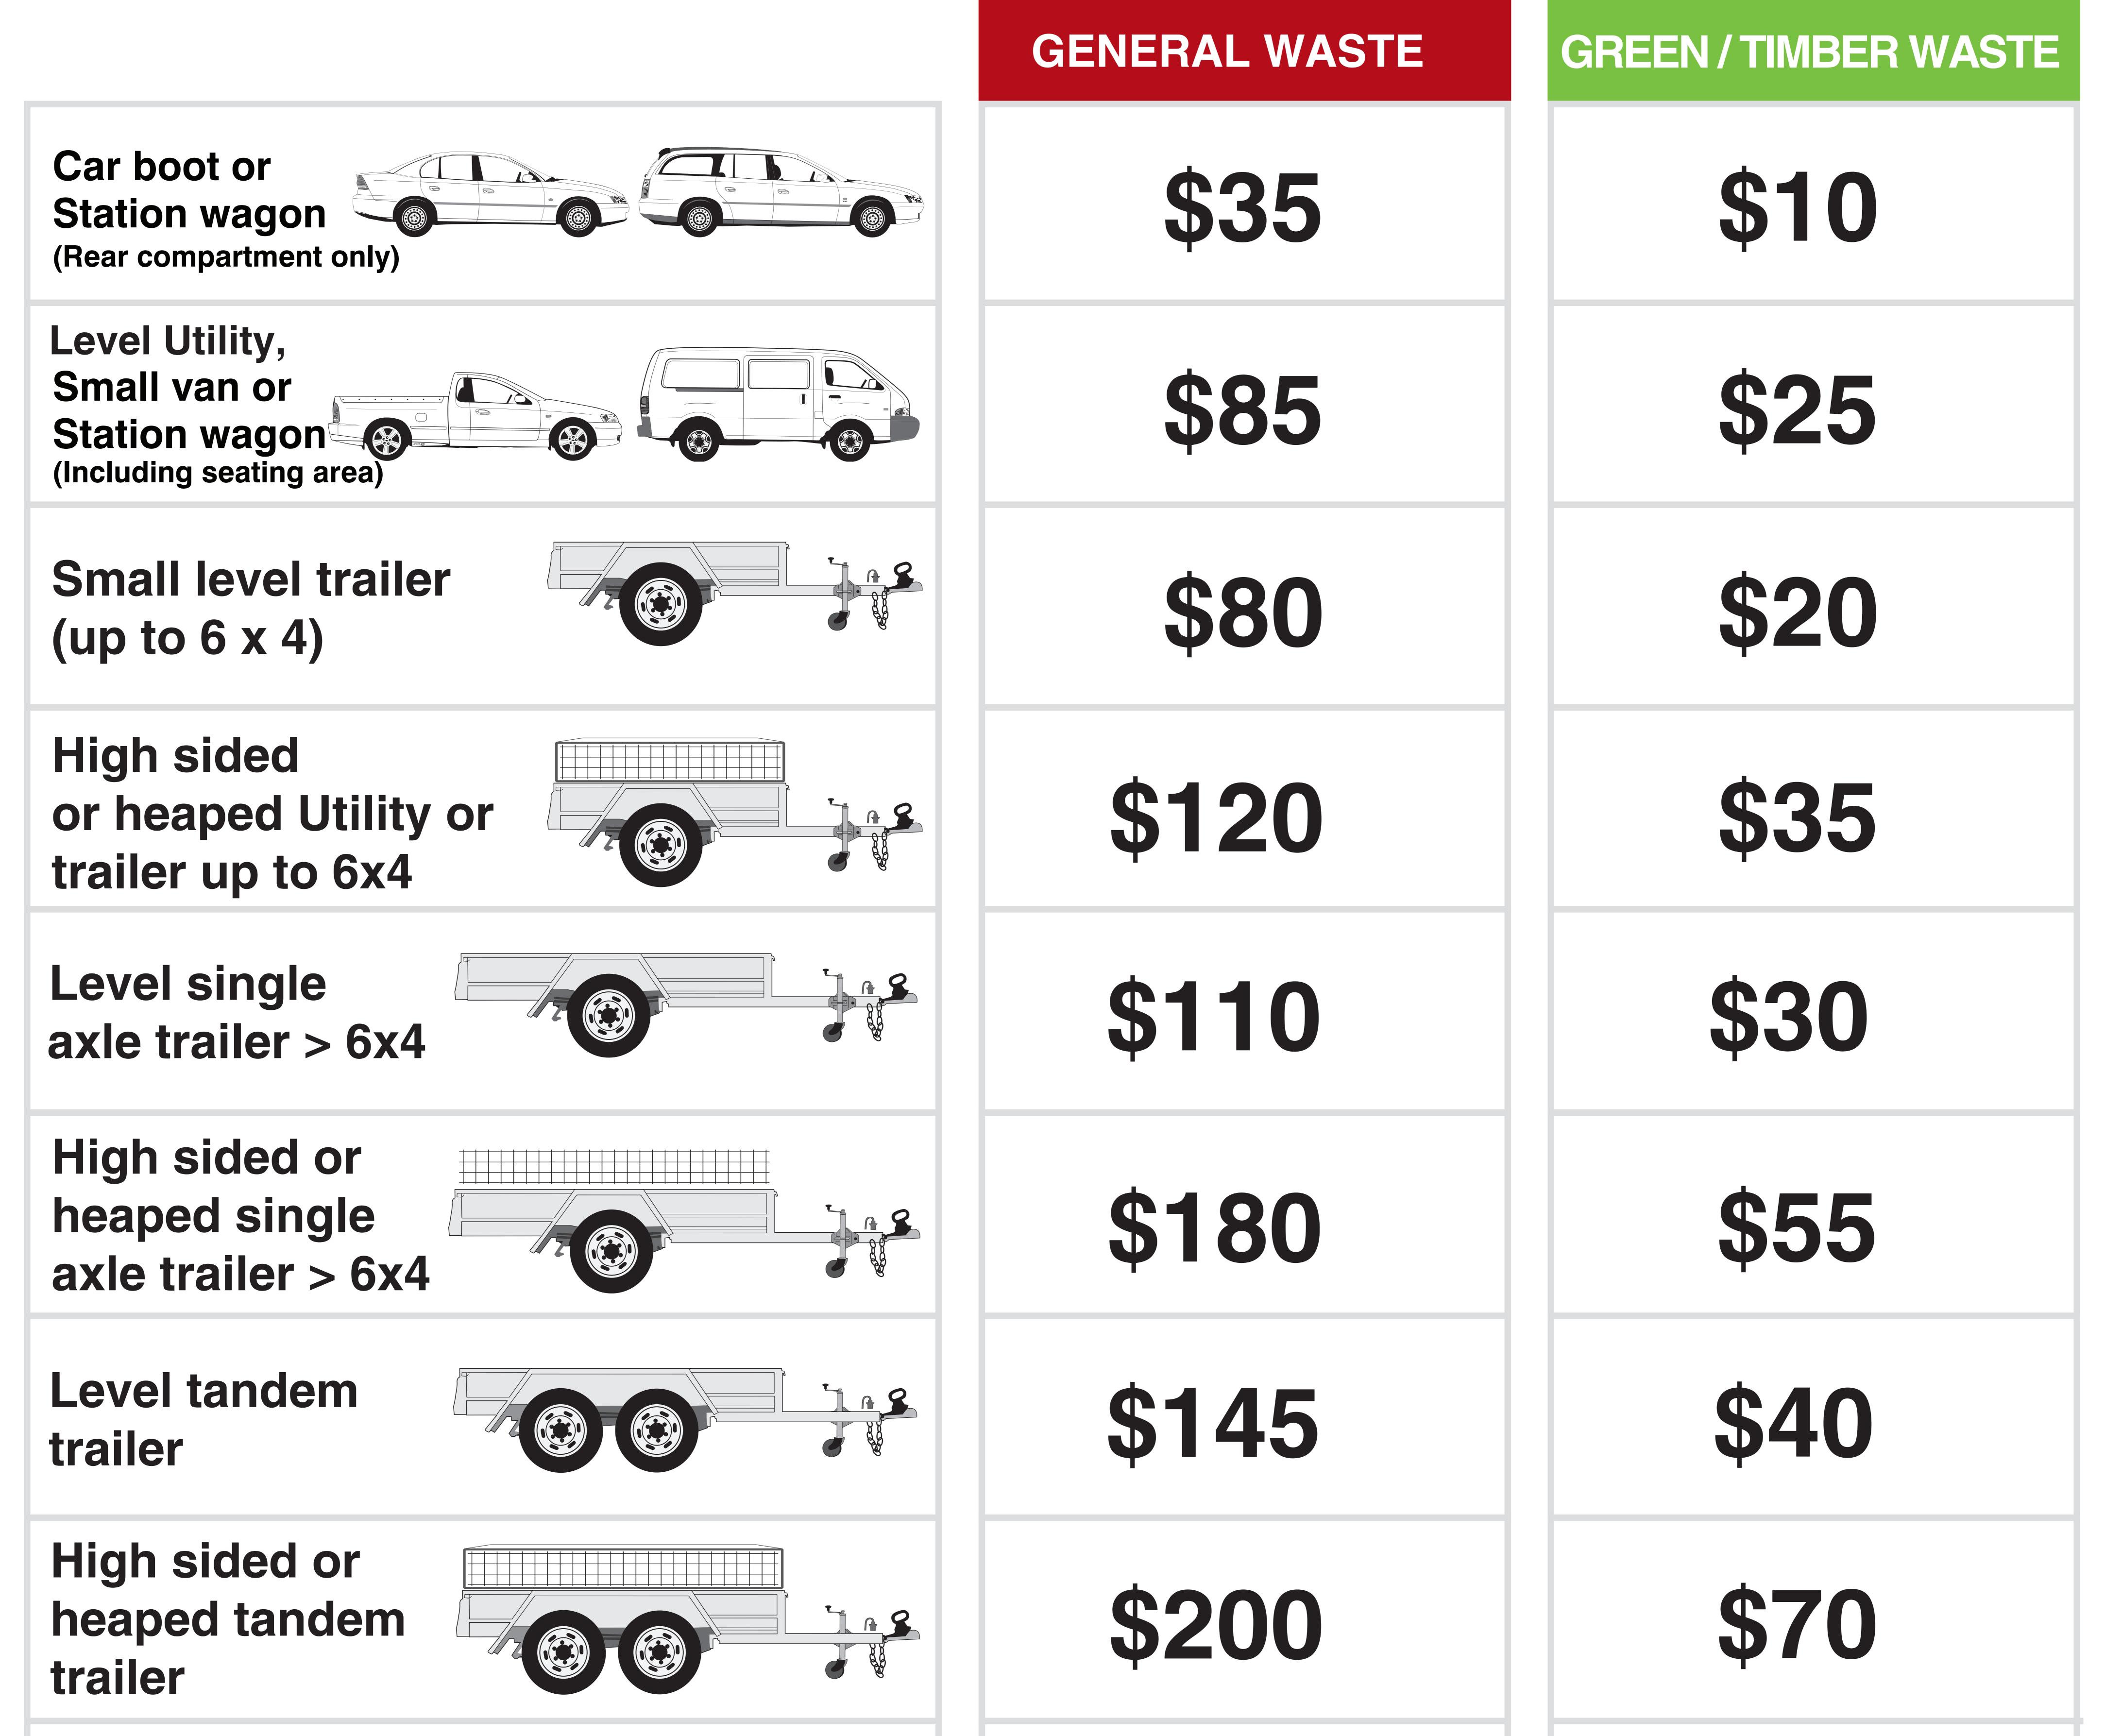

| Truck, large trailer, large van<br>per tonne                                                                 | <b>\$199</b>                  | <b>\$95</b>                                                                                           |  |
|--------------------------------------------------------------------------------------------------------------|-------------------------------|-------------------------------------------------------------------------------------------------------|--|
| CLEAN FILL (Residential only)(No trucks)                                                                     |                               |                                                                                                       |  |
| Ute / wagon<br>Single axle trailer                                                                           | \$                            | \$50                                                                                                  |  |
| Tandem trailer                                                                                               | \$90                          |                                                                                                       |  |
| OTHER ITEMS                                                                                                  |                               |                                                                                                       |  |
| Cardboard,<br>metal and car batteries                                                                        |                               | Free                                                                                                  |  |
| Computers and Televisions (not commercial quantities)                                                        | Free Coldstream only          |                                                                                                       |  |
| Motor Oil<br>(not commercial quantities)                                                                     | \$1 per col                   | \$1 per container litre                                                                               |  |
| Household Paint, batteries,<br>fluorescent lamps                                                             |                               | <b>Free</b><br>(Charges apply to commercial quantities)                                               |  |
| BBQ (only) gas bottles                                                                                       | \$5 per bottle                |                                                                                                       |  |
| Mattresses & Bed Bases                                                                                       | ses & Bed Bases \$25 per unit |                                                                                                       |  |
| TYRES (per tyre) NOTE   Prices subject to change without                                                     |                               |                                                                                                       |  |
| Four wheel drive                                                                                             | ruck Tractor                  | notice and include GST.<br>Timber waste must not contain<br>manufactured, painted or treated<br>wood. |  |
| <b>\$8 \$15 \$</b>                                                                                           | 40 N/A                        | Commercial rates minimum 0.34<br>tonnes per load or 1 cubic metre<br>per load.                        |  |
| NO HAZARDOUS WASTE OR ASBESTOS ACCEPTED ON THIS SITE We do not accept: food waste, liquid waste or asbestos. |                               |                                                                                                       |  |